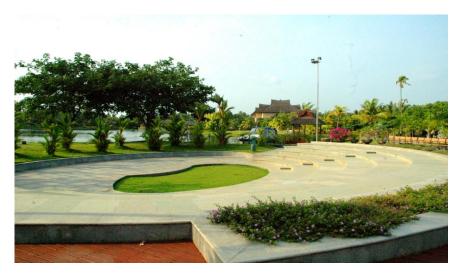

## NATYA (AMPHI THEATRE)

Location: In Front of the All Day Dining Restaurant. Idle for Live performance where it can be watched from the restaurant.

Length – 101 feet.

Sq ft-8181.

Width – 81 feet.

Capacity -150pax