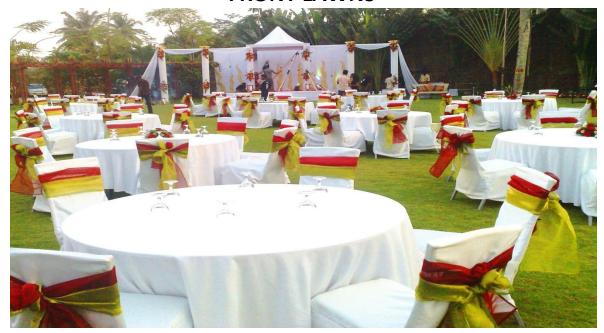

## **FRONT LAWNS**

Total Area : - 10000sqr.

Location : Located at entrance and Near to Banquet hall

Maximum Width : - 80mtr

Maximum Length : - 120 mtr Capacity – 300pax