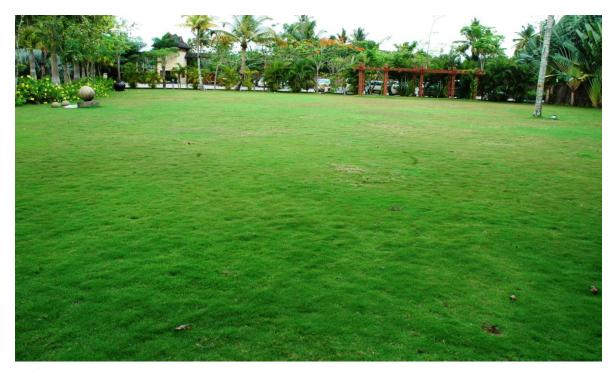

## **FRONT LAWNS**

Total Area : - 10000sqr.

Location : Located at entrance and Near to Banquet hall

Maximum Width : - 80mtr

Maximum Length : - 120 mtr Capacity – 300pax