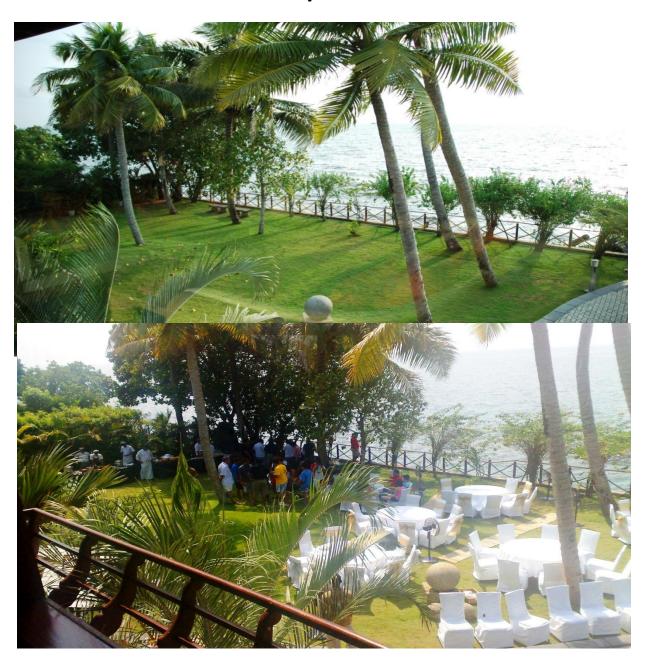

# **Jetty lawns**

Area : 2655 Square feet

Location : Facing Vembnadu Lake

Maximum Width : 14 Meters (45.93 Feet)

Maximum Length : 18 Meters (59.05 Feet)

Capacity – 50pax